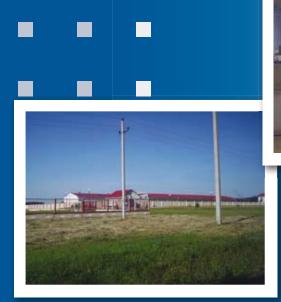

### Project in Belarus (Region Minsk)

The engineering of the project VDL Agrotech was aimed at achieving an annual production of 25.000 fatteners. The calculation of the total project is based on complex with capacity of 1200 PS and GPS sows.

www.vdlagrotech.nl

The farrowing area is equipped with plastic slatted flooring and a piglets' area with closed floor and infra red heating lamps.

Furthermore, each farrowing pen is equipped with the special galvanised softgrip and U-noslip floor under the sow.