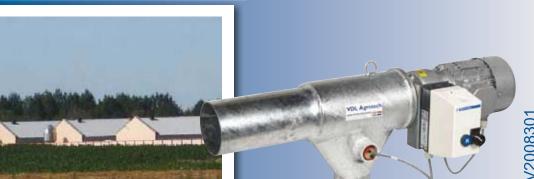

fattener houses. In all the houses a ventilation ceiling is made of perforated sheets and glass wool. Climate of each room is separately controlled by means of control panel.

4000 (Slats)