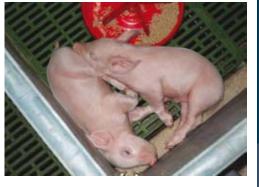

# Your partner for complete greenfield and renovation projects!

**Project in Russia** (Belgorod region)

Breeder site with 3750 sows, weaner and fattener site for the produced pigs.

Farrowing crates with special hot water heated plates for an optimal convenience for the piglets.

Partitions in all the pens can be adjusted to the age and size of the pig. Gestation sows are kept partly in individual crates during the first gestation period and in groups pens during the late gestation period.