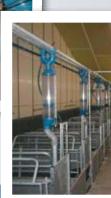

### Project in Belarus (Region Minsk)

The engineering of the project VDL Agrotech was aimed at achieving an annual production of 25.000 fatteners. The calculation of the total project is based on complex with capacity of 1200 PS and GPS sows.

www.vdlagrotech.nl

The farrowing area is equipped with plastic slatted flooring and a piglets' area with closed floor and infra red heating lamps.

Furthermore, each farrowing pen is equipped with the special galvanised softgrip and U-noslip floor under the sow.