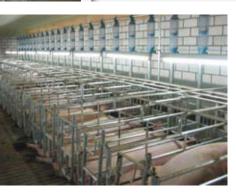

#### **Project in Russia (Orel region)**

Breeder site with 4800 sows, weaner and fattener site for the produced pigs.

Number of places based on the management of a weekly all in - all out system. Complete slatted floor in the weaner houses is specially designed for optimal results. Individual crates for mating room with a specially designed door for easy operation during artificial insemination.