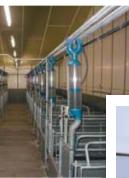

# Your partner for complete greenfield and renovation projects!

**Project in Russia** (Belgorod region)

Breeder site with 3750 sows, weaner and fattener site for the produced pigs.

Farrowing crates with special hot water heated plates for an optimal convenience for the piglets.

Partitions in all the pens can be adjusted to the age and size of the pig. Gestation sows are kept partly in individual crates during the first gestation period and in groups pens during the late gestation period.