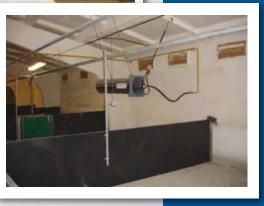

#### **Project in Russia (Orel region)**

Breeder site with 4800 sows, weaner and fattener site for the produced pigs.

Number of places based on the management of a weekly all in - all out system. Complete slatted floor in the weaner houses is specially designed for optimal results. Individual crates for mating room with a specially designed door for easy operation during artificial insemination.