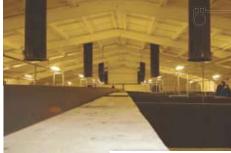

## **Project in Russia** (Republic of Mordovia)

A closed pig complex with annual production of 20.000 fattening pigs. The complete project including engineering, design and supply of

manure (slurry) removal system.

equipment was done in close co-operation with VDL Agrotech. The scope of equipment delivered comprises: stall equipment including slatted flooring for the farrowing and weaner compartments, complete climate control equipment, heating system, feeding and drinking as well as