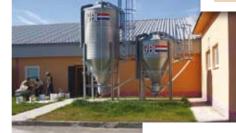

### Project in Belarus (Region Minsk)

The engineering of the project VDL Agrotech was aimed at achieving an annual production of 25.000 fatteners. The calculation of the total project is based on complex with capacity of 1200 PS and GPS sows.

www.vdlagrotech.nl

The farrowing area is equipped with plastic slatted flooring and a piglets' area with closed floor and infra red heating lamps.

Furthermore, each farrowing pen is equipped with the special galvanised softgrip and U-noslip floor under the sow.